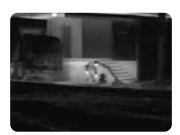

Light weight

is a pocket-sized thermal vision monocular that can help you see people, objects, and animals in total darkness more than 230 meters away. This versatile thermal imager features a simple, user-friendly design. it is an ideal choice for observing wildlife, home security, or public safety.

THERMAL

**OBJECT HIGHLIGHT** 

Operating Distance