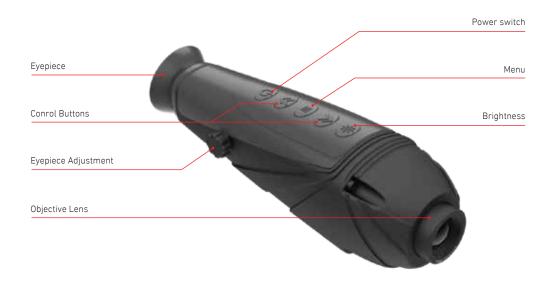

Light weight

is a pocket-sized thermal vision monocular that can help you see people, objects, and animals in total darkness more than 230 meters away. This versatile thermal imager features a simple, user-friendly design. it is an ideal choice for observing wildlife, home security, or public safety.

## **Applications**

- animal observation
- hunting
- search and rescue
- building inspection
- water and gas leakage
- power inspection
  automotive maintenance

it's easy to survey large areas and see heat signatures in low-light conditions or outside at night.







THERMAL



**OBJECT HIGHLIGHT** 



Operating Distance