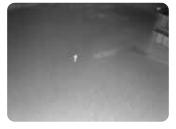

Light weight

is a pocket-sized thermal vision monocular that can help you see people, objects, and animals in total darkness more than 230 meters away. This versatile thermal imager features a simple, user-friendly design. it is an ideal choice for observing wildlife, home security, or public safety.

THERMAL

**OBJECT HIGHLIGHT** 

Operating Distance