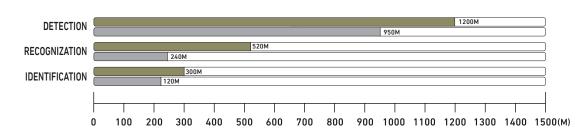

Light weight

is a pocket-sized thermal vision monocular that can help you see people, objects, and animals in total darkness more than 230 meters away. This versatile thermal imager features a simple, user-friendly design. it is an ideal choice for observing wildlife, home security, or public safety.

## **Applications**

- animal observation
- hunting
- search and rescue
- building inspection
- water and gas leakage
- power inspection
  automotive maintenance

it's easy to survey large areas and see heat signatures in low-light conditions or outside at night.







THERMAL



**OBJECT HIGHLIGHT** 



Operating Distance